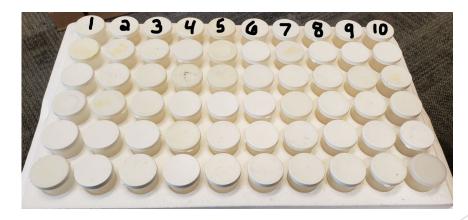

# Agitating and Storing Samples

- After Sampling, Gently Invert Vial To Mix Preservative
  - Sample Should Turn Orange In Color
- Place Samples In Sample Order From Left To Right, Top To Bottom
  - ► Top Row Of Samples Will Be 1-10
- Store Samples In Cool Environment (70° Or Below Is Ideal)