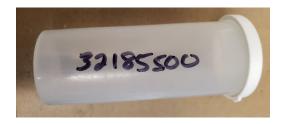

## Herdcode Information

# 32185500

First Two Digits Are The State

32 - Indiana

Second Two Digits Are The County

18 - Delaware

Last Four Digits Are Random

Assigned By DHIA Service Affiliate

# Sending Test Day Samples

- Before Shipping Samples, Write Herdcode On The Side Of First Vial
- Ship Samples To DHI Coop
  - ▶ If Shipping Via UPS 1224 Alton-Darby Creek Rd, Columbus, OH 43228
  - ▶ If Shipping Via USPS P.O. Box 28168, Columbus, OH 43228
  - Ship With Sample Shipment Report
- ISDA Offers PrePaid UPS Ground Labels For Herds Under 60 Does For \$10