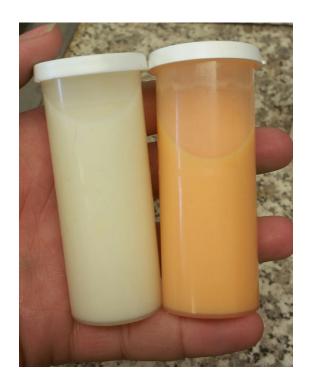

# Agitating and Storing Samples

- After Sampling, Gently Invert Vial To Mix Preservative
  - Sample Should Turn Orange In Color
- Place Samples In Sample Order From Left To Right, Top To Bottom
  - ► Top Row Of Samples Will Be 1-10
- Store Samples In Cool Environment (70° Or Below Is Ideal)