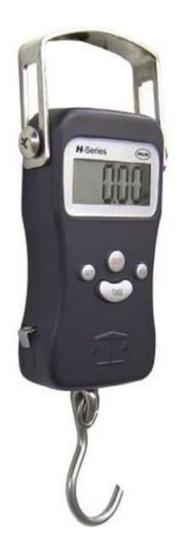

# **Approved Scales**

- Scales Must Be Calibrated Annually
  - Scale Calibration Is \$5 Plus Shipment Back
  - Free Calibration At Indiana State Fair
- Approved Scales: <u>http://www.quality-</u> <u>certification.com/approved\_devices.asp#scales</u>
- ISDA Sells Calibrated AWS H110 Scales For \$25 Plus Shipping