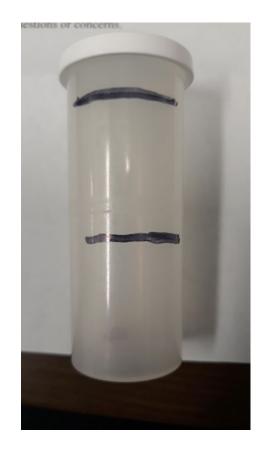

# Weighing & Sampling Milk

- Tare Scale To Bucket Or Record Weight Of Bucket
- Weigh And Record Milk Weights
  - Easiest Is To Write Weights And Sample Or Index Number On Vial Then Transfer To Paperwork After Milking (Example Below)
- Agitate Milk Sample By Stirring
- Fill Vial Halfway with Agitated Milk
  - Repeat During Second Milking Keeping The Sample Volume Below Maximum Fill Line