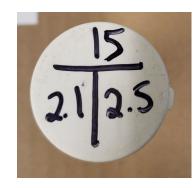

Test days must be at least 15 days apart

# Weighing & Sampling Milk

- Tare Scale To Bucket Or Record Weight Of Bucket
- Weigh And Record Milk Weights
  - Easiest Is To Write Weights And Sample Or Index Number On Vial Then Transfer To Paperwork After Milking (Example Below)
- Agitate Milk Sample By Stirring
- Fill Vial Halfway with Agitated Milk
  - Repeat During Second Milking Keeping The Sample Volume Below Maximum Fill Line